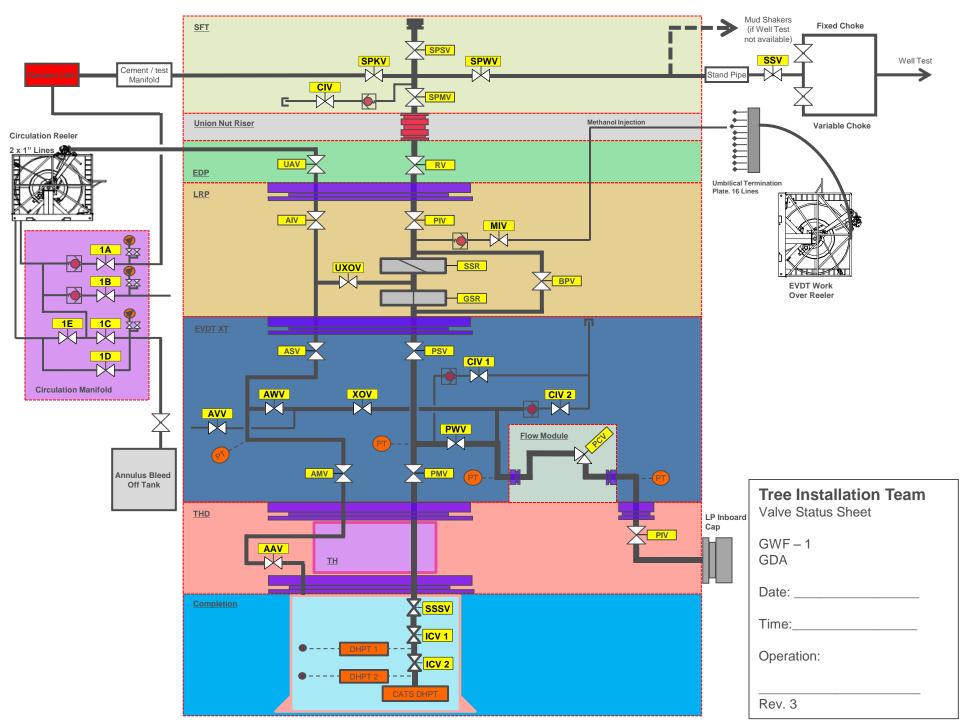

#### The Basics

• EDP Emergency Disconnect Package The wireline version of the Drillers Lower Marine Riser Package (LMRP)

• LRP

Lower Riser Package

The wireline version of the Drillers

Blow Out Preventer (BOP)

The Christmas Tree

The Tubing Head