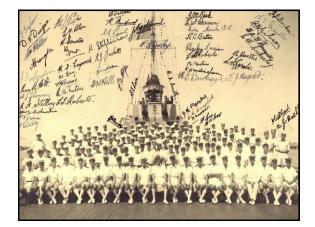

. . There has now been accumulated a mass of confirmatory information that leaves no doubt that there are no survivors . . .

There are a number of reasons, however, why the full analysis should not be published, the principle that such an analysis would still not be accepted by some people as being absolute confirmation of the loss of all of the "Sydney's" complement.

It is intended not to publish anything further concerning this action and its results, unless the Board is forced by Ministerial pressure to write a Ministerial Statement



Lieutenant Jonathan Robotham, Intelligence Officer, Dhurringile. Did he fake evidence to support the book he was writing? Australian War Memorial, Nr. 202021

writing? Australiar No. 30203/7.

## Lest we forget 249

Faced with CMDR Long's decisi