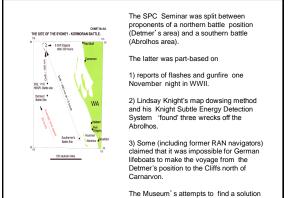

The Museum's attempts to find a solutio came to nought.

Though the 2001 RAN Seminar found against conducting a search the WA Museum continued to urge for action. (Wes Olson's archival committee placed Kormonan near 25°858 110°56E, with Sydney possibly lying within 15NM).