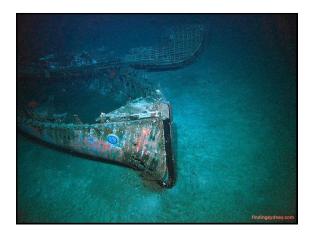

The Museum's attempts to find a solutio came to nought.

Though the 2001 RAN Seminar found against conducting a search the WA Museum continued to urge for action. (Wes Olson's archival committee placed Kormonan near 25°858 110°56E, with Sydney possibly lying within 15NM).

The Museum also supported noted wreck hunter David Mearns 2002 expression of interest in leading a search. He was following on from a 1996 suggestion by Museum director Graeme Henderson.

After WHOI departed Mearns became the only deep water wreck searcher with the required experience and credentials.