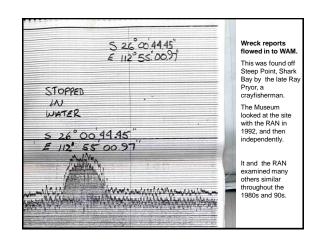

ngile. Did he fake evidence to support the book he was writing? Australian War Memorial, Nr. 202021

writing? Australiar No. 30203/7.

## Lest we forget 249

Faced with CMDR Long's decision, yet convinced the German survivors buried film of the battle on Quobba station north of Carnarvon, Jonathan Robotham, the Intelligence Officer who had guarded the Kormorans, commenced a lone obsessive search for the 'truth'.

He also believed that the official accounts were wrong. He advised all who inquired that Kormoran surrendered and he often showed a 'diary' (PO engineer Heinz Kitsche's?) in 'Old German' to that effect.

It was a fake, the first of many.

One can trace the need for the 2015 revisitation to Sydney and Kormoran back to CMDR Long's decision and Lt Robotham's reaction to it.



































Two Private Members Bills tabled in the Federal Legislative Assembly, one by Paul Filing and the other by Steven Smith, both of th *e HMAS Sydney Foundation*. These provided for the establishment and composition of a committee to investigate the loss of HMAS *Sydney*. In June the parameters for the inquiry were set leading to its sitting across Australia in the following year. One of its six aims was to examine the

... desirability and practicability of conducting a search for HMAS *Sydney* and the extent to which the Commonwealth Government should participate in such a search should one be deemed desirable and practi cable

The question of whether archival material was also still to be found was also raised as a matter of considerable prio rity. Finally, after a