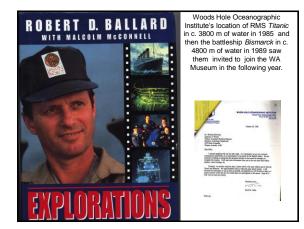

The Museum also supported noted wreck hunter David Mearns 2002 expression of interest in leading a search. He was following on from a 1996 suggestion by Museum director Graeme Henderson.

After WHOI departed Mearns became the only deep water wreck searcher with the required experience and credentials.