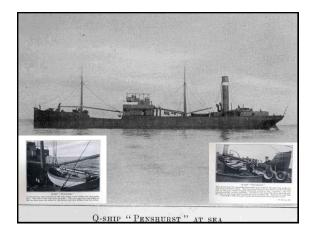

. . There has now been accumulated a mass of confirmatory information that leaves no doubt that there are no survivors . . .

There are a number of reasons, however, why the full analysis should not be published, the principle that such an analysis would still not be accepted by some people as being absolute confirmation of the loss of all of the "Sydney's" complement.

It is intended not to publish anything further concerning this action and its results, unless the Board is forced by Ministerial pressure to write a Ministerial Statement



Lieutenant Jonathan Robotham, Intelligence Officer, Dhurringile. Did he fake evidence to support the book he was writing? Australian War Memorial, Nr. 202021

writing? Australiar No. 30203/7.

## Lest we forget 249

Faced with CMDR Long's decision,