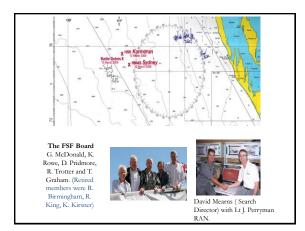

The Museum also supported noted wreck hunter David Mearns 2002 expression of interest in leading a search. He was following on from a 1996 suggestion by Museum director Graeme Henderson.

After WHOI departed Mearns became the only deep water wreck searcher with the required experience and credentials.