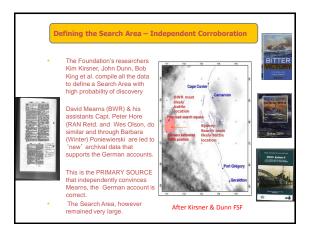

The Museum's attempts to find a solutio came to nought.

Though the 2001 RAN Seminar found against conducting a search the WA Museum continued to urge for action. (Wes Olson's archival committee placed Kormonan near 25°858 110°56E, with Sydney possibly lying within 15NM).

The Museum also supported noted wreck hunter David Mearns 2002 expression of interest in leading a search. He was following on from a 1996 suggestion by Museum director Graeme Henderson.

After WHOI departed Mearns became the only deep water wreck searcher with the required experience and credentials.