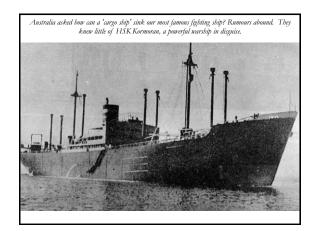

. . There has now been accumulated a mass of confirmatory information that leaves no doubt that there are no survivors . . .

There are a number of reasons, however, why the full analysis should not be published, the principle that such an analysis would still not be accepted by some people as being absolute confirmation of the loss of all of the "Sydney's" complement.

It is intended not to publish anything further concerning this action and its results, unless the Board is forced by Ministerial pressure to write a Ministerial Statement



Lieutenant Jonathan Robotham, Intelligence Officer, Dhurringile. Did he fake evidence to support the book he was writing? Australian War Memorial, Nr. 202021

writing? Australiar No. 30203/7.

## Lest we forget 249

Faced with CMDR Long's decision