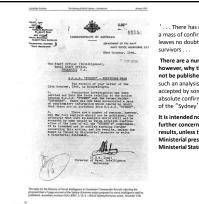

. . There has now been accumulated a mass of confirmatory information that leaves no doubt that there are no survivors . . .

There are a number of reasons, however, why the full analysis should not be published, the principle that such an analysis would still not be accepted by some people as being absolute confirmation of the loss of all of the "Sydney's" complement.

It is intended not to publish anything further concerning this action and its results, unless the Board is forced by Ministerial pressure to write a Ministerial Statement

Lieutenant Jonathan Robotham, Intelligence Officer, Dhurringile. Did he fake evidence to support the book he was writing? Australian War Memorial, Nr. 202021