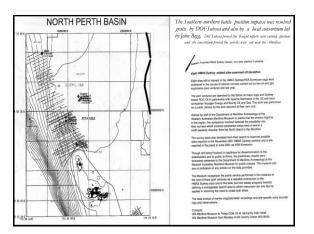

The Museum's attempts to find a solutio came to nought.

Though the 2001 RAN Seminar found against conducting a search the WA Museum continued to urge for action. (Wes Olson's archival committee placed Kormonan near 25°858 110°56E, with Sydney possibly lying within 15NM).