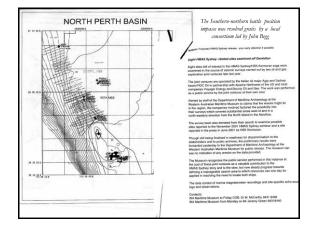

The Museum's attempts to find a solutio came to nought.

Though the 2001 RAN Seminar found against conducting a search the WA Museum continued to urge for action. (Wes Olson's archival committee placed Kormonan near 25°858 110°56E, with Sydney possibly lying within 15NM).