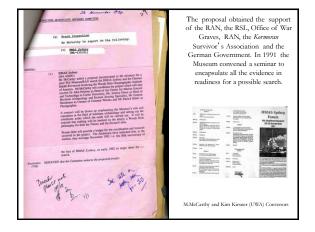

<u>Recommendation 10</u>. The Royal Australian Navy sponsor a seminar on the likely search areas for Sydney and Kormo ran, involving as many of the individual researchers and groups as possible.

<u>Recommendation 11.</u> After the search area is more accurately defined, some preliminary surveys be undertaken to try and confirm the accuracy of the wreck locations, prior to a full in-water search. An initial search for HSK Kormoran at or near 26°32-34'S, 111°E, if supported by the seminar would seem a locical startine noint

The Museum's attempts to find a solutio came to nought.

Though the 2001 RAN Seminar found against conducting a search the WA Museum continued to urge for action. (Wes Olson's archival committee placed Kormonan near 25°858 110°56E, with Sydney possibly lying within 15NM).