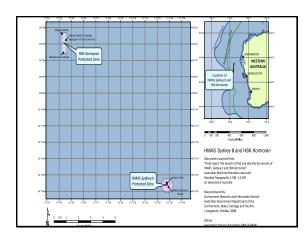

The Museum's attempts to find a solutio came to nought.

Though the 2001 RAN Seminar found against conducting a search the WA Museum continued to urge for action. (Wes Olson's archival committee placed Kormonan near 25°858 110°56E, with Sydney possibly lying within 15NM).