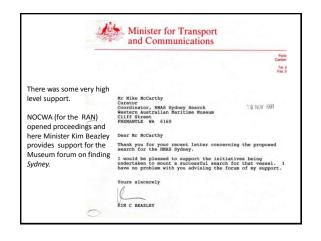

The Museum's attempts to find a solutio came to nought.

Though the 2001 RAN Seminar found against conducting a search the WA Museum continued to urge for action. (Wes Olson's archival committee placed Kormonan near 25°858 110°56E, with Sydney possibly lying within 15NM).