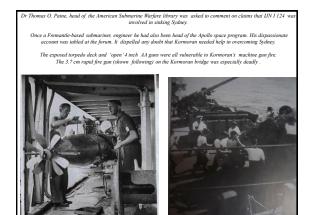

It is intended not to publish anything further concerning this action and its results, unless the Board is forced by Ministerial pressure to write a Ministerial Statement

Lieutenant Jonathan Robotham, Intelligence Officer, Dhurringile. Did he fake evidence to support the book he was writing? Australian War Memorial, Nr. 202021

writing? Australiar No. 30203/7.

## Lest we forget 249

Faced with CMDR Long's decision, yet convinced the German survivors buried film of the battle on Quobba station north of Carnarvon, Jonathan Robotham, the Intelligence Officer who had guarded the Kormorans, commenced a lone obsessive search for the 'truth'.

He also believed that the official accounts were wrong. He advised all who inquired that Kormoran surrendered and he often showed a 'diary' (PO engineer Heinz Kitsche's?) in 'Old German' to that effect.