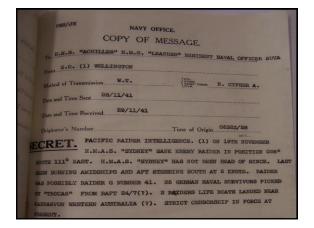

. . There has now been accumulated a mass of confirmatory information that leaves no doubt that there are no survivors . . .

There are a number of reasons, however, why the full analysis should not be published, the principle that such an analysis would still not be accepted by some people as being absolute confirmation of the loss of all of the "Sydney's" complement.