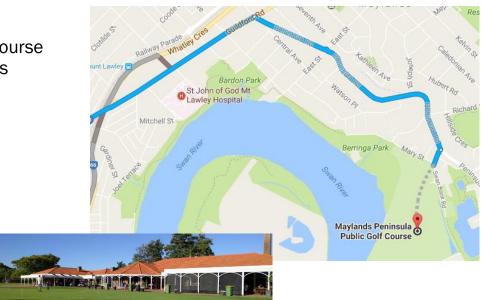

# **Golf Day Joining Details**

# Friday 3<sup>rd</sup> November 2017

#### Venue:

Maylands Peninsula Golf Course Swan Bank Road, Maylands



### Timetable:

Driving Range Registration & Lunch Briefing Shotgun start

**Putting Competition** 

Post-game drinks, BBQ & prize giving

available from 10.45 am - 11.45 am

11.45 am - 12.30 pm 12.30 pm - 12.45 pm

12.45 pm

4.45 pm - 5.30 pm

5.30 pm to 7.30 pm

#### What's included:

- \*18 holes golf Ambrose game
- \*Use of driving range
- \*Golfers Lunch
- \*Motorised cart
- \*Drinks & snacks on the course
- \*BBQ dinner
- \*Polo-shirt (if confirmed 3 weeks prior to event)

#### **Team Prizes:**

## \*Winning team - 1st place

\*2nd place

\*3rd place

#### Individual Prizes:

- \*2 x Hole in One (\$10K prize)
- \*Nearest the Keg
- \*Nearest the Pin
- \*Longest drive
- \*Putting competition fundraising activity: \$10 for 3 shots

#### Information:

- Game: Ambrose, shotgun start wit