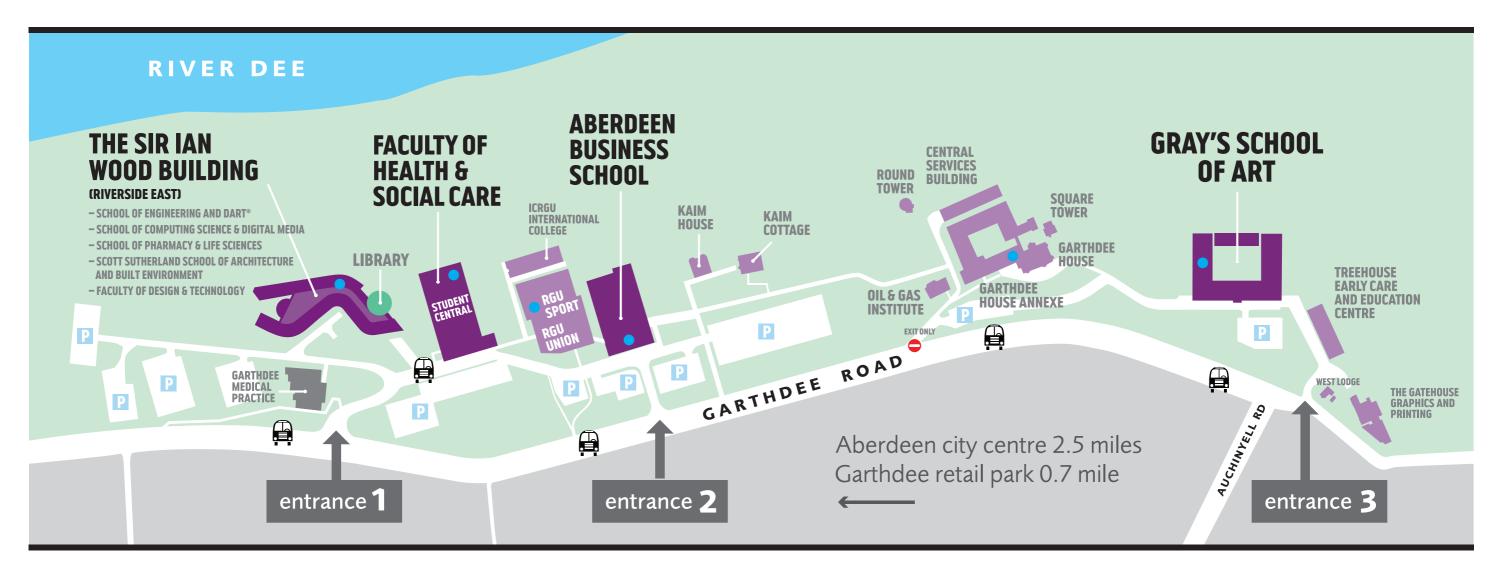

## **GARTHDEE CAMPUS MAP**

## **GARTHDEE ROAD, ABERDEEN, AB10 7QB**

**UNIVERSITY MAIN SWITCHBOARD** 

+44 (0)1224 262000

The Garthdee campus is situated on the south side of the city, on the banks of the River Dee.

Regular buses run to and from the Garthdee campus. For more information, go to **www.rgu.ac.uk/transport** 

There are cycle parking and changing facilities across the Garthdee campus.

Blue dots indicate catering outlets

## **SAT NAV POSTCODES**

| Gray's School of Art                                                                  | AB10 7QD |
|---------------------------------------------------------------------------------------|----------|
| Garthdee House                                                                        | AB10 7QB |
| Aberdeen Business School                                                              | AB10 7QE |
| Faculty of Health and Social Care                                                     | AB10 7QG |
| The Sir Ian Wood Building (at Riverside East) For The School of Engineering and DART® |          |
| TI 61 166 3 61 151                                                                    |          |

The School of Computing Science and Digital Media, The School of Pharmacy & Life Sciences and

The Scott Sutherland School of

Architecture and Built Environment AB10 7QJ