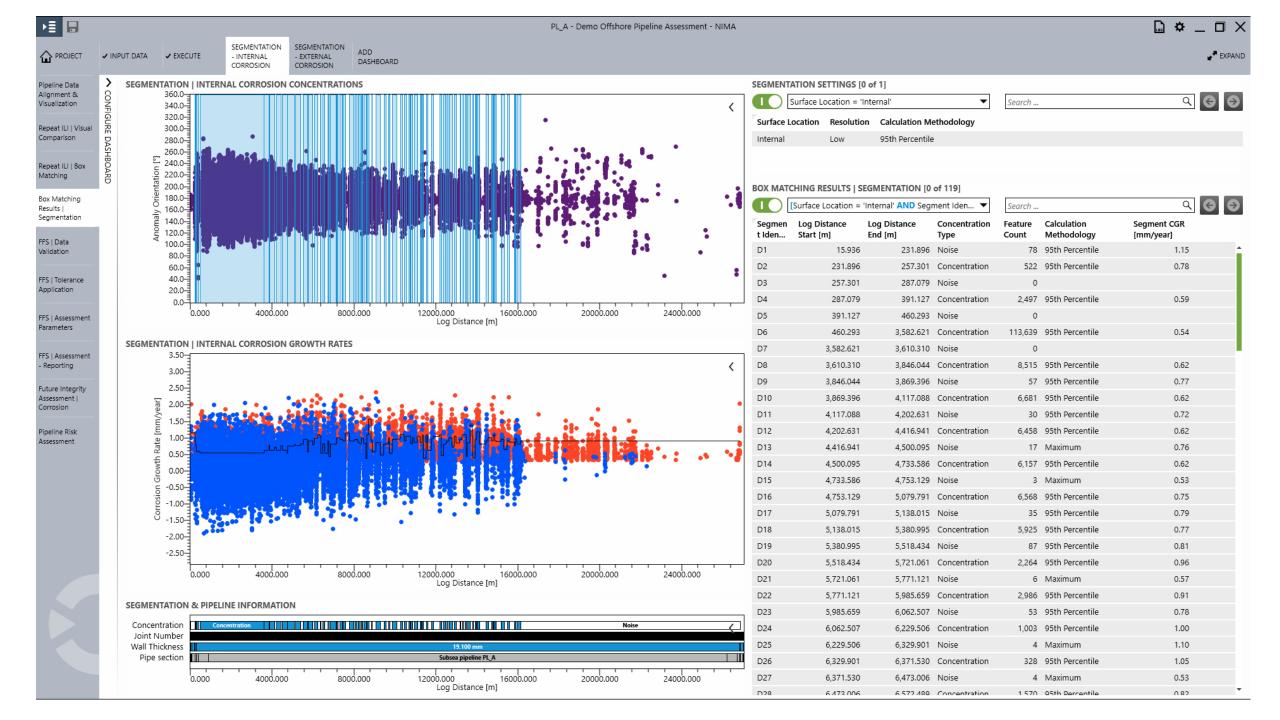

### Goals

- Implementation for subsea pipelines (NIMO ②)
- Deliver a 'dynamic' tool to undertaken IM tasks and pipeline Risk Based Inspection (RBI)
- Harness > 20 years experience working with ABZ operators within a software package.