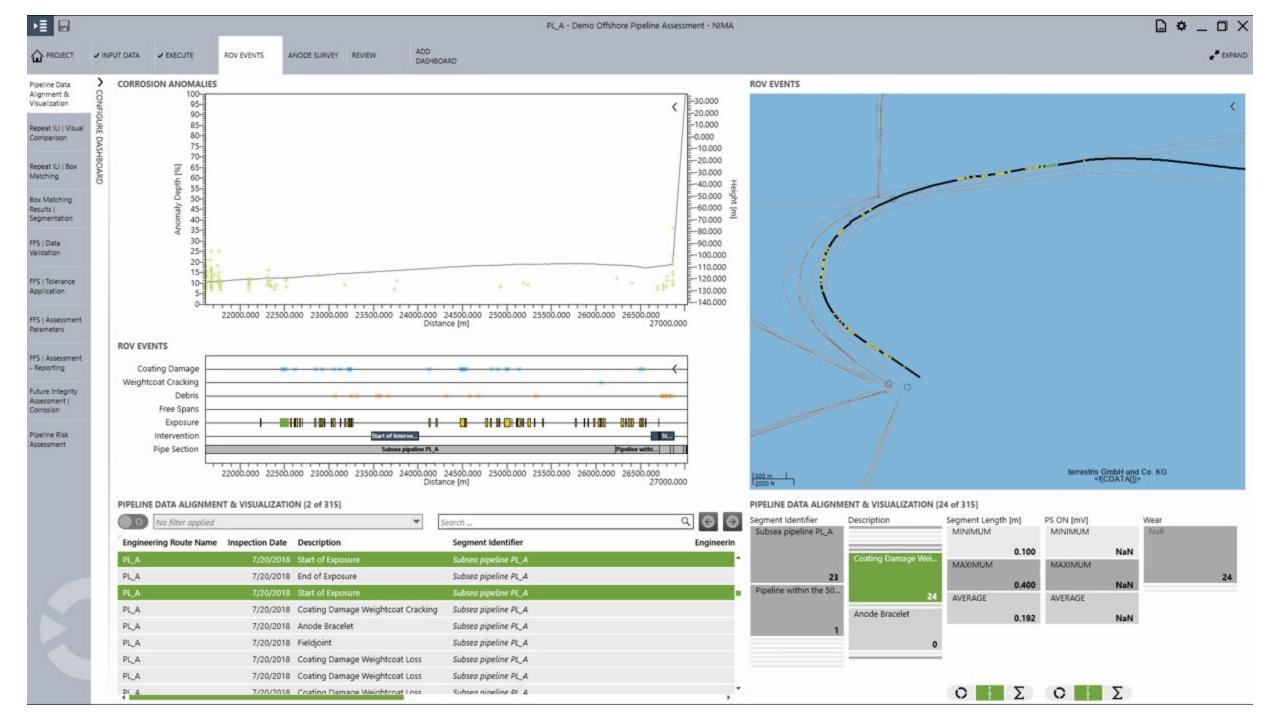

### Goals

- Implementation for subsea pipelines (NIMO ②)
- Deliver a 'dynamic' tool to undertaken IM tasks and pipeline Risk Based Inspection (RBI)
- Harness > 20 years experience working with ABZ operators within a software package.