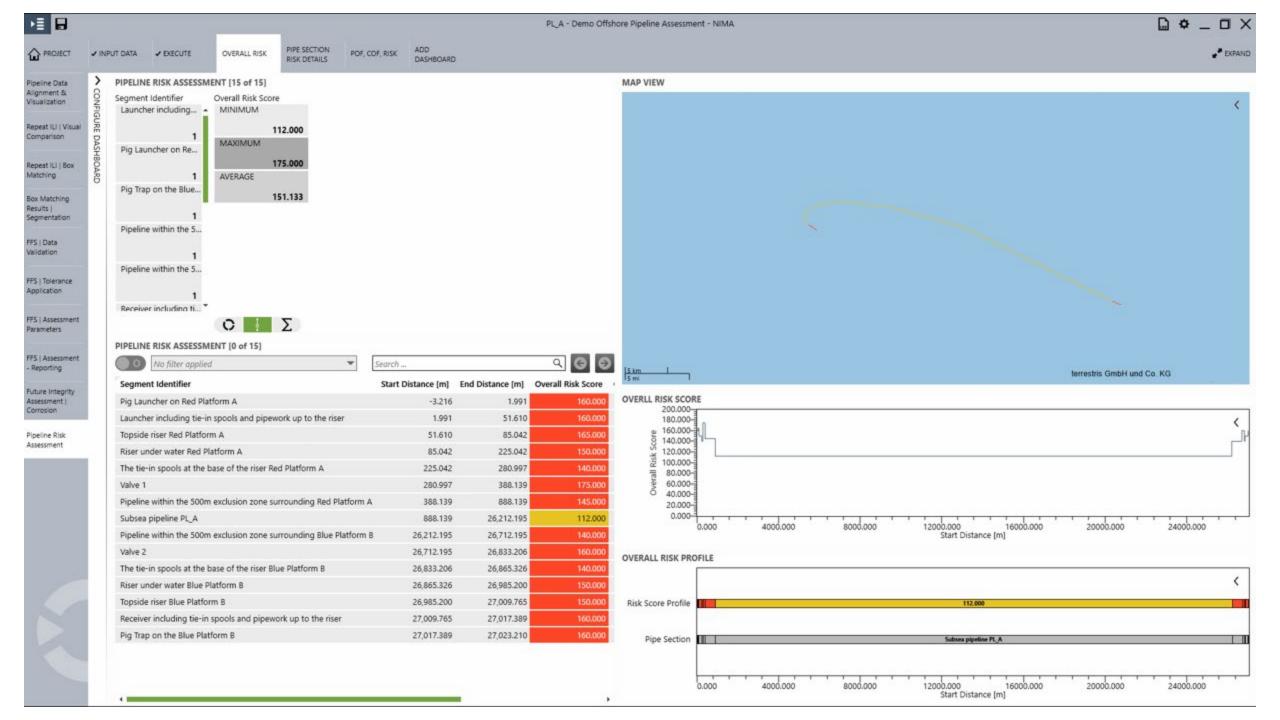

### Goals

- Implementation for subsea pipelines (NIMO ②)
- Deliver a 'dynamic' tool to undertaken IM tasks and pipeline Risk Based Inspection (RBI)
- Harness > 20 years experience working with ABZ operators within a software package.