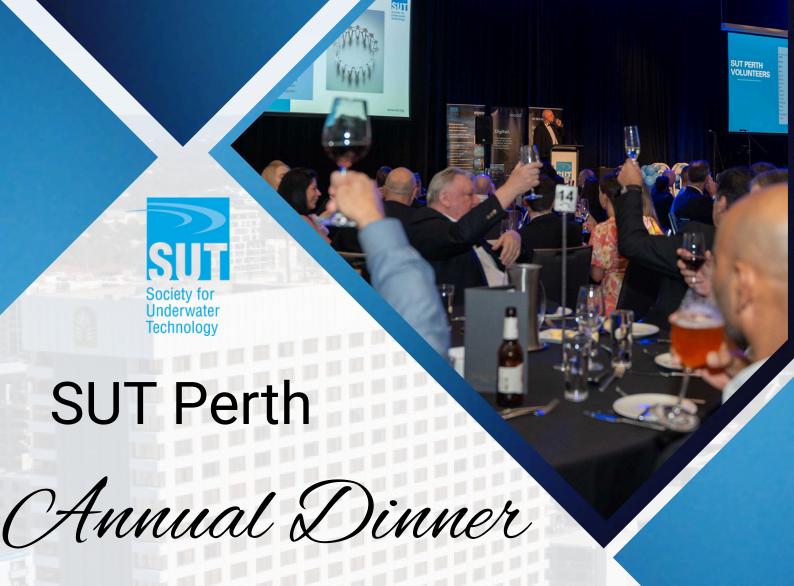

# SUT Perth (Annual Dinner

A perfect opportunity to invite your clients and staff to fill a table (or two)

## **PROGRAMME**

- 6.30-7.30pm: pre-dinner drinks & canapes
- 7.30-10.00pm: 3-course dinner & speeches
- 10.00pm: Live Band Chill Divine
- 12 midnight: Evening concludes

### EVENT

- Tickets available for purchase individually or in tables of 10
- Pre-dinner drinks & canapes including an oyster bar and cocktail bar
- 3-course meal
- · Wine, beer & soft drinks throughout the evening
- Entertainment & great prizes to be won
- Dress Code: Formal dinner attire